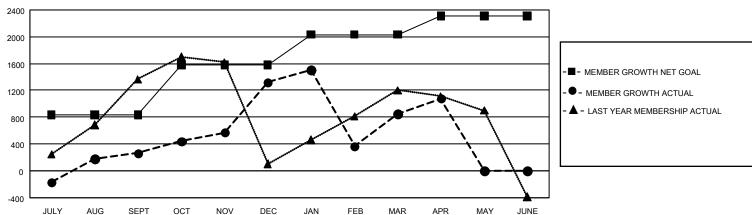

### GOALS AND ACTUAL MEMBERS CUMULATIVE

| DROPPED CLUBS: 71 |       | 738 CLUBS OF 1,262 ADDED 1 OR<br>MORE NEW MEMBERS | GENDER DISTRIBUTION  MALE 20,579 (56.21%)  FEMALE 16,029 (43.79%) |                  |       |
|-------------------|-------|---------------------------------------------------|-------------------------------------------------------------------|------------------|-------|
| DROPPED MEMBERS   |       |                                                   | FEWALE                                                            | 10,029 (43.7970) |       |
| DECEASED          | 156   | CLICK HERE FOR CUMULATIVE                         | TOTAL FAMILY UNIT MEMBERS                                         |                  | 8,148 |
| CLUB CANCELLED    | 1,167 | MEMBERSHIP DATA                                   |                                                                   |                  |       |
| OTHER             | 3,071 |                                                   | FAMILY MEMBER                                                     | S PAYING HALF    | 4,911 |
| TOTAL 4,394       |       |                                                   | BOLS                                                              |                  |       |