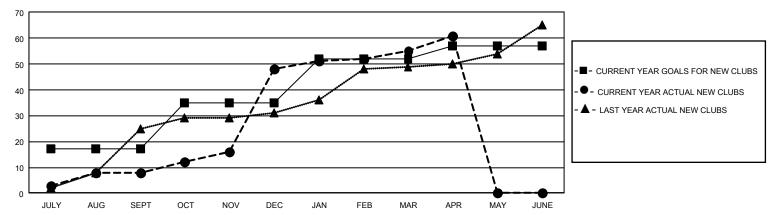

| 8           | 7             | JULY/AUG/SEPT         | 833                    | 1,511                   | 1,159                                              |  |
| OCT/NOV/DEC   | 54            | 40          | 2             | OCT/NOV/DEC           | 745                    | 2,629                   | 1,475                                              |  |
| JAN/FEB/MAR   | 51            | 7           | 62            | JAN/FEB/MAR           | 455                    | 1,196                   | 1,541                                              |  |
| APR/MAY/JUNE  | 15            | 6           | 0             | APR/MAY/JUNE          | 280                    | 490                     | 219                                                |  |

#### GOALS AND ACTUAL NEW CLUBS CUMULATIVE



### GOALS AND ACTUAL MEMBERS CUMULATIVE



| DROPPED CLUBS: 71 |       | 738 CLUBS OF 1,262 ADDED 1 OR<br>MORE NEW MEMBERS | GENDER DISTRIBUTION  MALE 20,579 (56.21%)  FEMALE 16,029 (43.79%) |                  |       |
|-------------------|-------|---------------------------------------------------|-------------------------------------------------------------------|------------------|-------|
| DROPPED MEMBERS   |       |                                                   | FEWALE                                                            | 10,029 (43.7970) |       |
| DECEASED          | 156   | CLICK HERE FOR CUMULATIVE                         | TOTAL FAMILY UNIT MEMBERS                                         |                  | 8,148 |
| CLUB CANCELLED    | 1,167 | MEMBERSHIP DATA